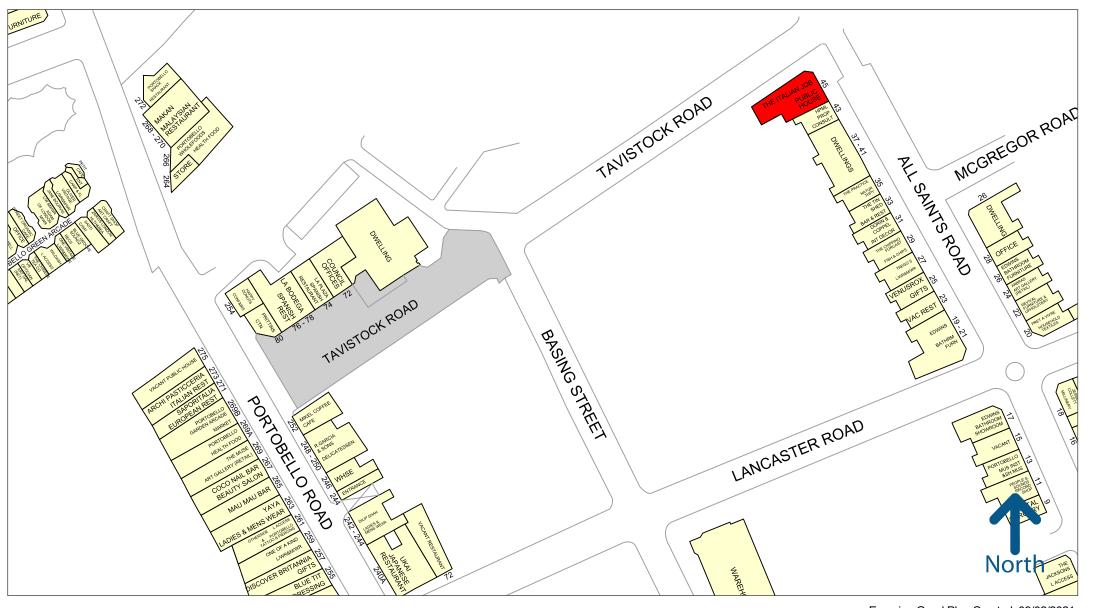

## Location

The premises occupy a prominent corner position, at the junction of All Saints Road and Tavistock Road. Situated equidistant between Ladbroke Grove and Westbourne Park underground stations, with Portobello Road being a 3-minute walk away. Occupiers in the near vicinity include Portobello Road market, Ukai Bar Restaurant, Conscience Kitchen, and Firezza Pizza, to name but a few.

**Nearby** 