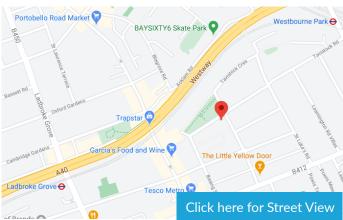

## Location

The premises occupy a prominent corner position, at the junction of All Saints Road and Tavistock Road. Situated equidistant between Ladbroke Grove and Westbourne Park underground stations, with Portobello Road being a 3-minute walk away. Occupiers in the near vicinity include Portobello Road market, Ukai Bar Restaurant, Conscience Kitchen, and Firezza Pizza, to name but a few.

**Nearby** 