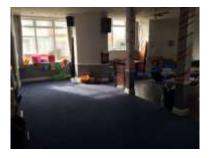

#### Accommodation

Bush Hill Park Club is a large part three storey detached period property of rendered construction beneath a pitched and hipped tiled roof with numerous additions.

The ground floor comprises an open plan trading area which can accommodate around 70 covers with a servery. There is also a separate smaller trading area serviced by the same servery. The first floor consists of a good sized trading area which includes a full sized snooker table. The trade areas are decorated in a straightforward style with some traditional furnishings. Ancillary trade areas comprise a kitchenette, two sets of customer WCs and a large basement with sectioned storage and cooled beer stores. The private accommodation is situated on the second floor and consists of a one bedroom flat with a lounge, bathroom and kitchen. Externally, to the rear and side of the property there is a good sized patio area. There is no dedicated car parking at the property although street parking is available.