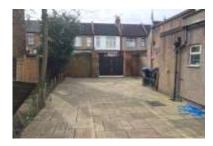

#### Accommodation

Bush Hill Park Club is a large part three storey detached period property of rendered construction beneath a pitched and hipped tiled roof with numerous additions.

The ground floor comprises an open plan trading area which can accommodate around 70 covers with a servery. There is also a separate smaller trading area serviced by the same servery. The first floor consists of a good sized trading area which includes a full sized snooker table. The trade areas are decorated in a straightforward style with some traditional furnishings. Ancillary trade areas comprise a kitchenette, two sets of customer WCs and a large basement with sectioned storage and cooled beer stores. The private accommodation is situated on the second floor and consists of a one bedroom flat with a lounge, bathroom and kitchen. Externally, to the rear and side of the property there is a good sized patio area. There is no dedicated car parking at the property although street parking is available.