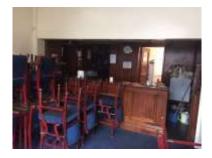

#### Accommodation

Bush Hill Park Club is a large part three storey detached period property of rendered construction beneath a pitched and hipped tiled roof with numerous additions.

The ground floor comprises an open plan trading area which can accommodate around 70 covers with a servery. There is also a separate smaller trading area serviced by the same servery. The first floor consists of a good sized trading area which includes a full sized snooker table. The trade areas are decorated in a straightforward style with some traditional furnishings. Ancillary trade areas comprise a kitchenette, two sets of customer WCs and a large basement with sectioned storage and cooled beer stores. The private accommodation is situated on the second floor and consists of a one bedroom flat with a lounge, bathroom and kitchen. Externally, to the rear and side of the property there is a good sized patio area. There is no dedicated car parking at the property although street parking is available.