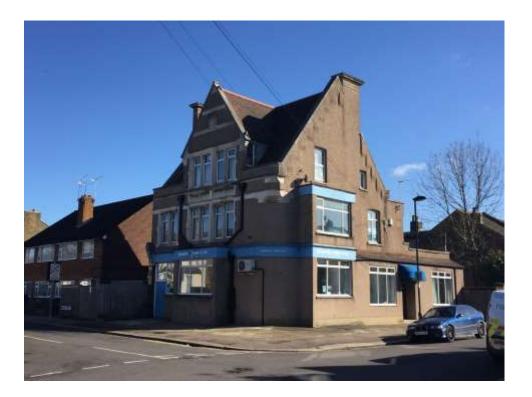

# **Bush Hill Park Club**

16A Leighton Road, Enfield, Greater London, EN1 1XJ

### Bush Hill Park Club 16A Leighton Road, Enfield, Greater London, EN1 1XJ

#### Location

Bush Hill Park is in a north-east London suburb in the borough of Enfield, located half a mile south east of the town centre. Bush Hill Park Club fronts Leighton Road and benefits from a return frontage onto Millais Road. It is situated in a densely populated residential area of mainly terraced dwellings, a convenience store and a church. The surrounding area is well serviced by London Overground stations, with Bush Hill Park station being less than 5 minutes walk away.

#### Accommodation

Bush Hill Park Club is a large part three storey detached period property of rendered construction beneath a pitched and hipped tiled roof with numerous additions.

The ground floor comprises an open plan trading area which can accommodate around 70 covers with a servery. There is also a separate smaller trading area serviced by the same servery. The first floor consists of a good sized trading area which includes a full sized snooker table. The trade areas are decorated in a straightforward style with some traditional furnishings. Ancillary trade areas comprise a kitchenette, two sets of customer WCs and a large basement with sectioned storage and cooled beer stores. The private accommodation is situated on the second floor and consists of a one bedroom flat with a lounge, bathroom and kitchen. Externally, to the rear and side of the property there is a good sized patio area. There is no dedicated car parking at the property although street parking is available.